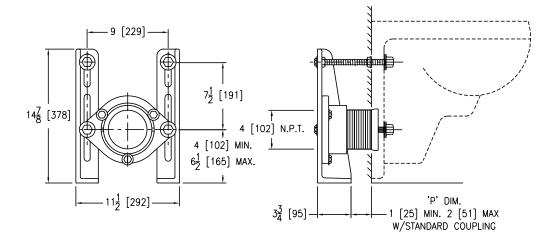

## **ENGINEERING SPECIFICATION**

Zurn Z1212 Dura-Coated cast iron wall closet support system comes complete with adjustable faceplate rigidly mounted on reversible foot supports, ABS coupling with integral test cap, fixture bolts, trim, stud protectors, and bonded Neo-Seal gasket.

## **NOTES**

- For plastic pipe installation, use male thread by socket adaptor – DO NOT THREAD PLASTIC PIPE. (Per ASTM Specification #D2665 X1.6.1.)
- 2. Piping must be rigidly secured to prevent deflection (by others).

| Product Number | Approximate Weight   lb [kg] |
|----------------|------------------------------|
| Z1212          | 30 [14]                      |

|     | PREFIXES                                                     | DESCRIPTION                                                              | PIPE SIZE | LIST PRICE |
|-----|--------------------------------------------------------------|--------------------------------------------------------------------------|-----------|------------|
|     | Z1212                                                        | D.C.C.I. System with 4" Adjustable Coupling                              | 4"        | 861.00     |
|     | SUFFIXES                                                     |                                                                          |           | ADD        |
|     | <ul> <li>Adapter for Blowout Type Fixture Support</li> </ul> |                                                                          |           | N/C        |
|     | -CL                                                          | Custom length greater than 12"- Per Inch (Specify Length)                |           | 102.00     |
|     | <b>-F</b> Floor Mounted, Back Outlet Fixture Support         |                                                                          |           | 158.00     |
|     | -VP                                                          | Vandal-Proof Finish Trim                                                 |           | 137.00     |
|     | -X4                                                          | 4" Foot Extension Assembly                                               |           | 115.00     |
| (L) | -45                                                          | Finishing Frame for Siphon Jet System (For Blowout System specify -45-B) |           | 84.00      |